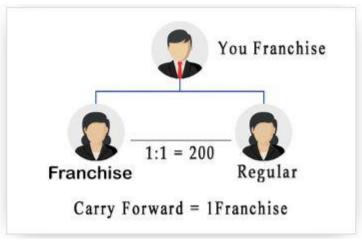

#### **Products**

Alkaline Water Purifier

2:1 OR 1:2 = 200Then 1:1 = 200

Daily Capping 2000 (10 Pair) (5 Pair + 5 Pair)

# **Pin Commission**

25 x Per Regular Pin.

All ID will have the option to upgrade to franchise option

Repurchase Matching
Bonus
YOUR A TEAM (L): B TEAM (R)
MATCHING POINT \*