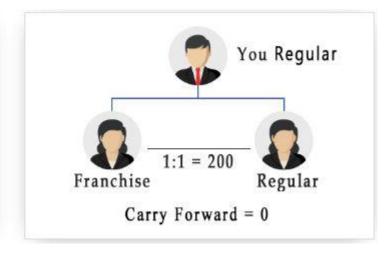

#### **Products**

Alkaline Water Purifier

2:1 OR 1:2 = 200Then 1:1 = 200

Daily Capping 2000 (10 Pair) (5 Pair + 5 Pair)

# **Pin Commission**

25 x Per Regular Pin.

All ID will have the option to upgrade to franchise option

Repurchase Matching
Bonus
YOUR A TEAM (L): B TEAM (R)
MATCHING POINT \*