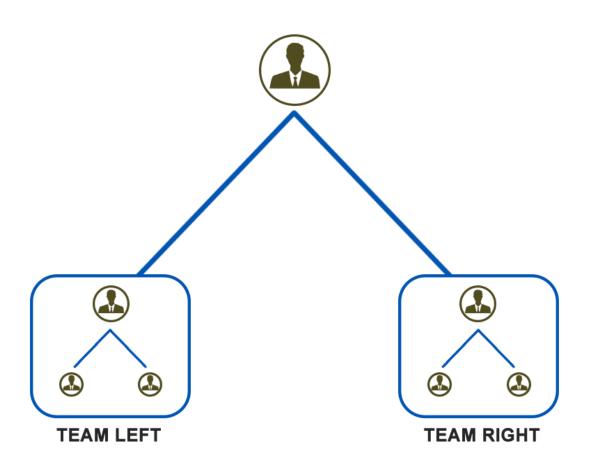

# **Royalty Income**

20%

To get booster income you have to sponsor one left and one right

2%

To achieve royalty income, a member has to sponsor minimum 10 direct pairs within a week.

# **Matching Income**

**BINARY INCOME** 

**10% ON MATCHING** 