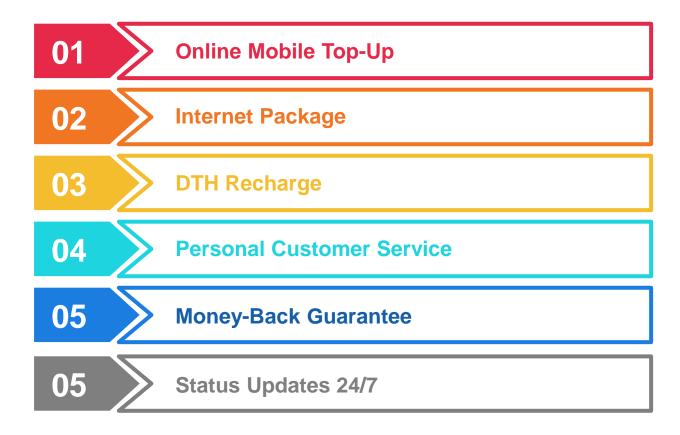

#### WELCOME TO OUR COMPANY

INDIA'S LARGEST RECHARGE PLATFORM



-



#### **ABOUT OUR COMPANY**

We are offering wide services in advertisement & promotions, we basically serves our client through promoting their products on our website, we have a core team which has expertise in Marketing & Advertisement. We also authored a book "ONLINE BLUEPRINT" which provides the deep insights of Marketing to our end users. We are also providing our subscribers to promote their own products and services at out portal on sharing commission basis.



## **Our Services**





#### **Business Plan**

Flexible & Fixed Budget



### PACKAGES



#### DAILY BONUS: 1% daily 200 working days (MON TO FRIDAY)

**REFERRAL BONUS : 5%** 

**MATCHING BONUS : 10%** 

\*Sponsor On Both; Left And Right Is Compulsory for Matching Bonus.



# TERMS & CONDITIONS



Minimum withdraw. 200.

Maximum withdraw per day is 5000/-

Deductions: 10% (bonus, direct referral, and matching income).

## THANK YOU