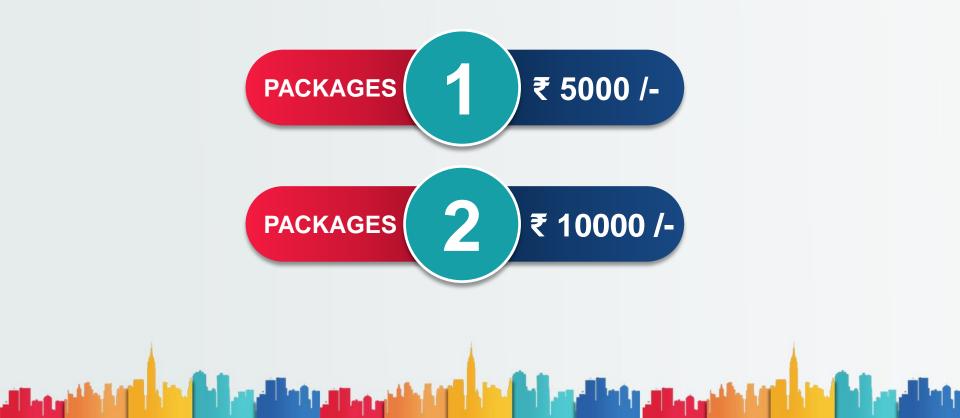

### PACKAGES

#### DAILY BONUS: 1% daily 200 working days (MON TO FRIDAY)

**REFERRAL BONUS : 5%** 

**MATCHING BONUS : 10%** 

\*Sponsor On Both; Left And Right Is Compulsory for Matching Bonus.